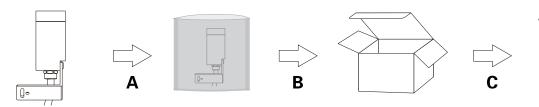

## **Packing Specification**

| ٢   | Гуре  | Net Weight | QTY    | Gross Weight | Demension     |
|-----|-------|------------|--------|--------------|---------------|
| SP- | 3W230 | 0.12kg     | 100PCS | 14.4kg       | 500x300x350mm |

A: 1 pcs LED Spotlight Inside a pe bag.

B: After 1 PE bag with LED in ground light into a box.

C: Put the box on outer container.