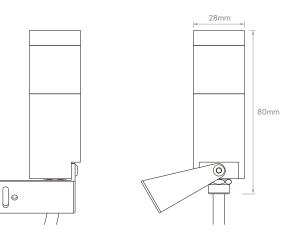

## SP-3W/AC230V

| Part No of LED King | Power | Voltage | Lumen (Lm) | Colour | CRI | IP Rang | Beam Angle               |
|---------------------|-------|---------|------------|--------|-----|---------|--------------------------|
| SP-3W230WW          | 3W    | AC 230V | 190        | 3000K  | >92 | IP67    | 15°<br>30°<br>45°<br>60° |
| SP-3W230CW          |       |         |            | 6000K  |     |         |                          |
| SP-3W230NW          |       |         |            | 4000K  |     |         |                          |