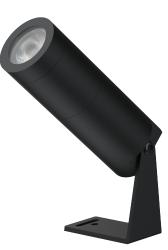

## LED SPOTLIGHT

LED KING PROVIDES SIMPLE ECO-LIGHTING FOR SMALL LIGHT.

A Series of outdoor LED Spotlights with Simple and Stable design.

## SP-3W/AC230V

| Part No of LED King | Power | Voltage | Lumen (Lm) | Colour | CRI | IP Rang | Beam Angle               |
|---------------------|-------|---------|------------|--------|-----|---------|--------------------------|
| SP-3W230WW          | 3W    | AC 230V | 190        | 3000K  | >92 | IP67    | 15°<br>30°<br>45°<br>60° |
| SP-3W230CW          |       |         |            | 6000K  |     |         |                          |
| SP-3W230NW          |       |         |            | 4000K  |     |         |                          |